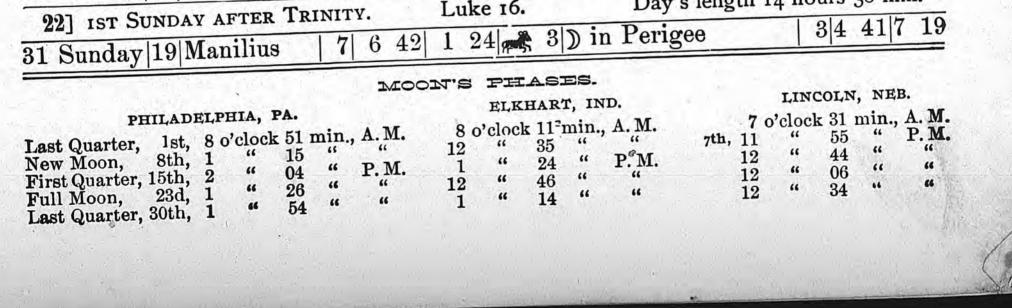

MOON'S PHASES.

.

| PHILADELPHIA, PA.                                                  | ELKHART, IND.                          | LINCOLN, NEB.                          |
|--------------------------------------------------------------------|----------------------------------------|----------------------------------------|
| Last Quarter. 3d, 5 o'clock 12 min., A. M.                         | 4 o'clock 32 min., A. M.<br>9 " 44 " " | 3 o'clock 52 min., A. M.<br>9 " 04 " " |
| New Moon, 10th, 10 " 24 " "<br>First Quarter, 17th, 1 " 07 " A. M. | 12 " 27 " "                            | 16th, 11 " 47 " P. M.<br>6 " 05 " "    |
| Full Moon. 24th, 7 " 25 " P.M.                                     | 6 " 45 " P. M.                         | 6 " 05 " "                             |